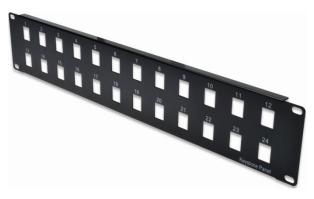

## **Product Number Information**

DN-91400 DIGITUS® Modular Patch Panel, unshielded, 16-port, blank, 1U, rack mount,

color black (RAL 9005)

DN-91401 DIGITUS® Modular Patch Panel, unshielded, 24-port, blank, 2U, rack mount,

color black (RAL 9005)

#### DN-91401