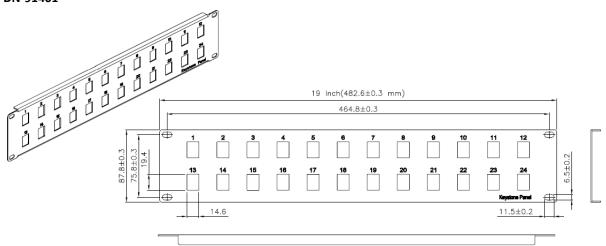

steel acc. JIS G3141-1996
- Unshielded
- Suitable for 483 mm (19") rack mount
- Available as 16-port or 24-port version
- Height units: 1U (16-port), 2U (24-port)
- Color: Black (RAL 9005)

### **Product Overview**

The Modular Patch Panel from DIGITUS® is designed and produced for 19" cabinets and the mounting of DIGITUS® Keystone Modules. The material consists of 1.5 mm cold rolled C-steel which provides the best storage of your Keystone Modules.

## **Product Number Information**

DN-91400 DIGITUS® Modular Patch Panel, unshielded, 16-port, blank, 1U, rack mount,

color black (RAL 9005)

DN-91401 DIGITUS® Modular Patch Panel, unshielded, 24-port, blank, 2U, rack mount,

color black (RAL 9005)

# **Product Images**

#### DN-91401





# **Technical Drawings**

# DN-91400



### DN-91401