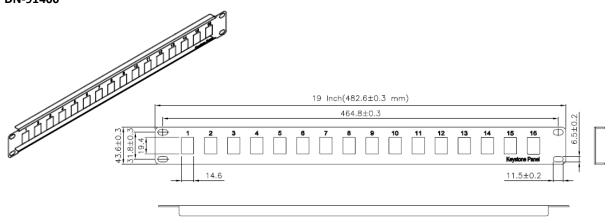

d rolled carbon steel acc. JIS G3141-1996
- Unshielded
- Suitable for 483 mm (19") rack mount
- Available as 16-port or 24-port version
- Height units: 1U (16-port), 2U (24-port)
- Color: Black (RAL 9005)

### **Product Overview**

The Modular Patch Panel from DIGITUS® is designed and produced for 19" cabinets and the mounting of DIGITUS® Keystone Modules. The material consists of 1.5 mm cold rolled C-steel which provides the best storage of your Keystone Modules.

## **Product Number Information**

DN-91400 DIGITUS® Modular Patch Panel, unshielded, 16-port, blank, 1U, rack mount,

color black (RAL 9005)

DN-91401 DIGITUS® Modular Patch Panel, unshielded, 24-port, blank, 2U, rack mount,

color black (RAL 9005)

# **Product Images**

#### DN-91401





# **Technical Drawings**

# DN-91400



### DN-91401