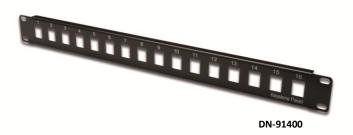

## **Product Number Information**

DN-91400 DIGITUS® Modular Patch Panel, unshielded, 16-port, blank, 1U, rack mount,

color black (RAL 9005)

DN-91401 DIGITUS® Modular Patch Panel, unshielded, 24-port, blank, 2U, rack mount,

# DN-91400